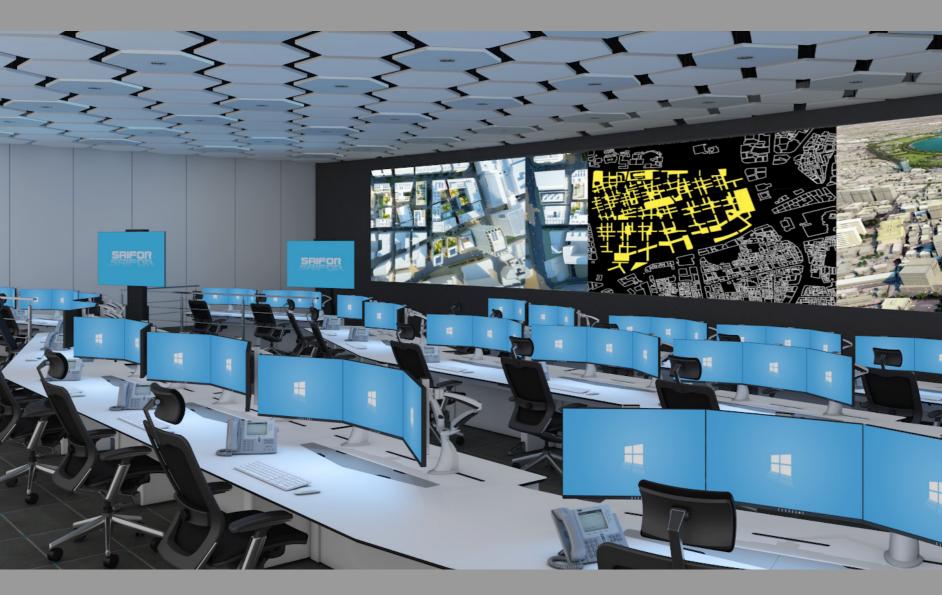

# SPECIALIZED FURNITURE

**SAIFOR** has more than 30 years of experience in designing and manufacturing technical furniture and consoles for Control Rooms and Command Centers.