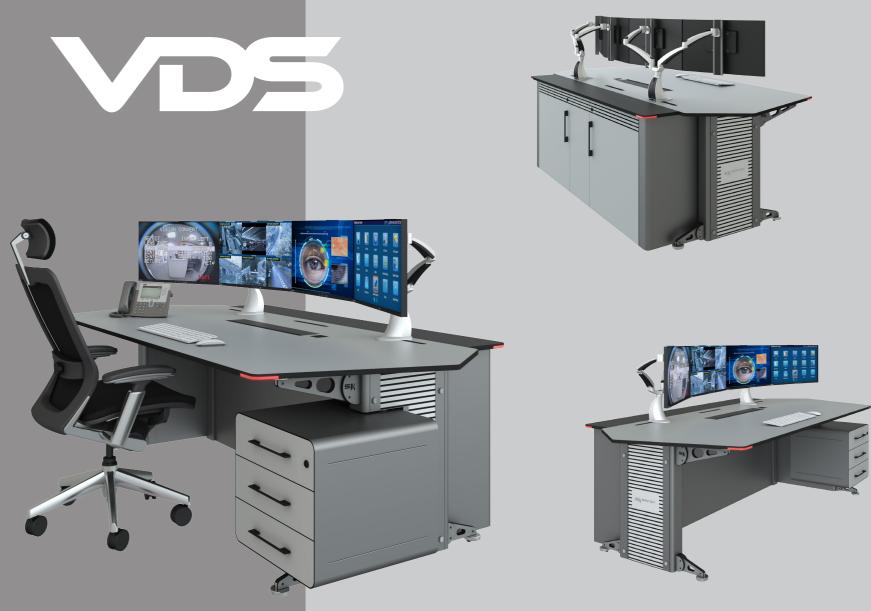

Built to fit your technology. **VDS** consoles shape any control room environment. From infinite possibilities of equipment integration to the minimalist design when the equipment is remotely installed. The limit is your imagination.