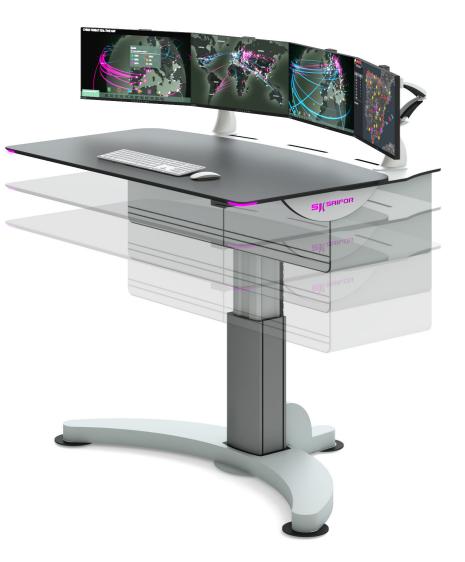

#### wideSTAR 24/7

Widestar 24/7: Regulates your ergonomics. The sit/stand console enables to change the body position without leaving the workstation, giving more energy to the operator to focus on his task. Specially designed for 365x24x7 Mission Critical environments.